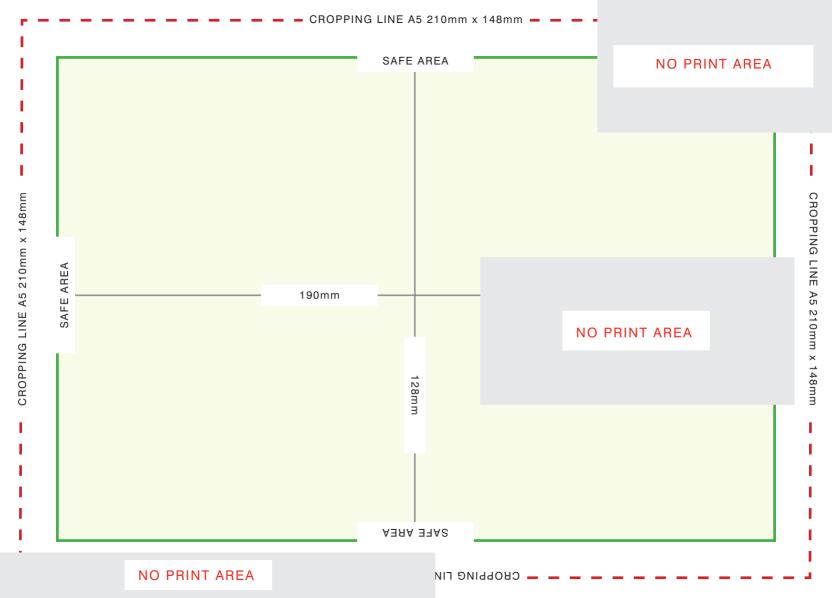

Page 1- talks you through the front cover of your postcardthe main focus, make sure your image isn't cropped out by placing your artwork correctly within the safe zones

Page 2 - the reverse of your marketing postcard is just as important as the image - place your text within the guidelines so you can get your message across with ease