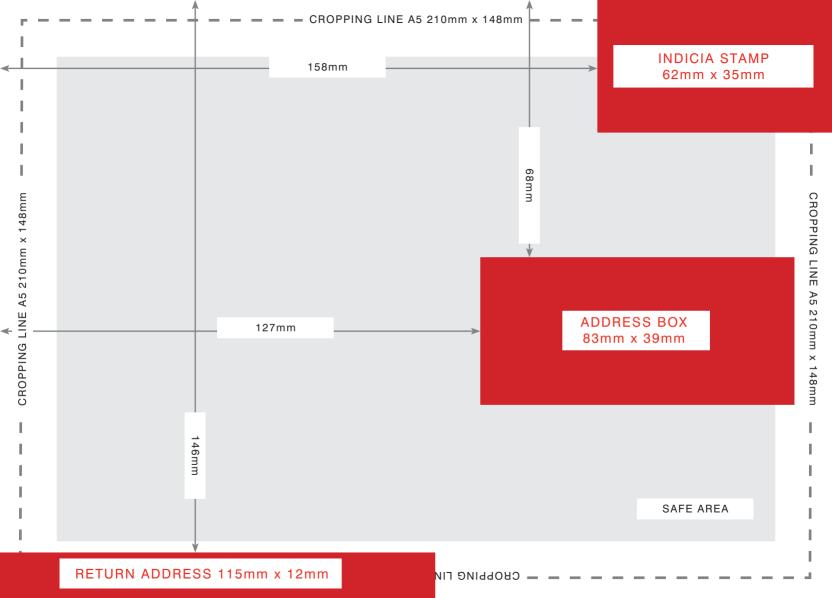

Page 3 - will be where the address & indicia's are inserted

With our simple guideline you'll be a pro in no time!