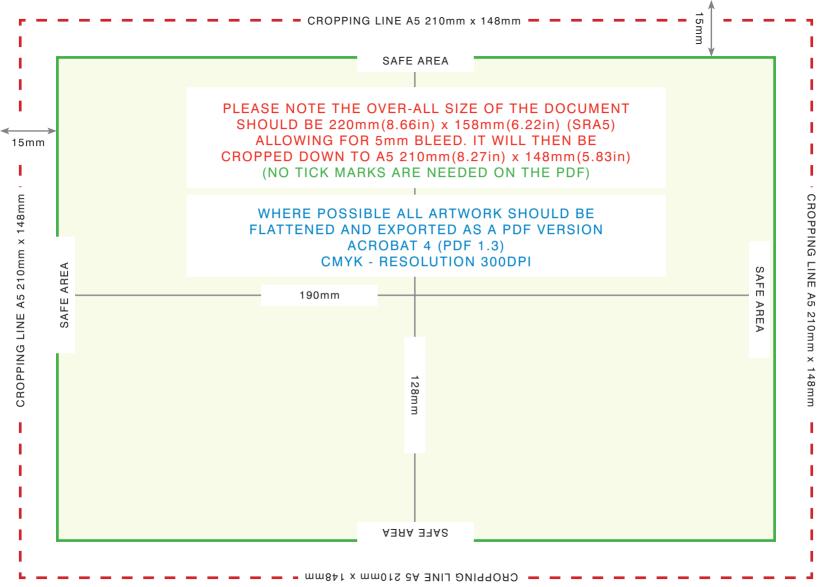

Page 1- talks you through the front cover of your postcardthe main focus, make sure your image isn't cropped out by placing your artwork correctly within the safe zones

Page 2 - the reverse of your marketing postcard is just as important as the image - place your text within the guidelines so you can get your message across with ease